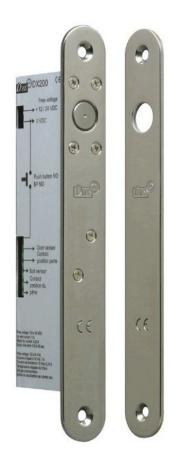

## DX-200 Solenoid Bolt

## The DX-200 solenoid bolt from Sensor Access is an entry level, fail safe locking device.

The DX-200 is excellent value for securing a door. The DX-200 is manufactured in stainless steel, with a keeper plate of equal dimension to ensure symmetry. The unit operates with free voltage between 12 and 24Vdc.

A stainless steel surface housing is available for convenience if required—the housing is supplied in two parts, one for the lock and one for the keep plate.