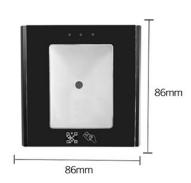

## **QR Code and Proximity readers**

QRCode, QRProx-MF

## **QR Code RFID Access Card Reader**

Comes with a sleek and slim design, suitable for all types of offices and premises, and it is equipped with a buzzer and LED for action indication.

Choose between the ubiquitous QR code only, or QR code along with Mifare (13.56Mhz) proximity cards. Wiegand 32 bit output or 26 bit by request.

## **Technical Specification**

Barcode support: QR and One dimensional

Interfaces: Wiegand, USB

Output format: Wiegand 32bit, 26bit

Voltage: 4-15VDC Current: 800mA

Reading direction: 45°

Reading speed: <200ms Reading distance: 0-20CM

Dimensions: 86L x 86W x 43Hmm

Material: PC and Tempered Glass

Compliance: CE

## **Part Numbers**

QR code only: QRCode
QR code + Proximity: QRProx-MF