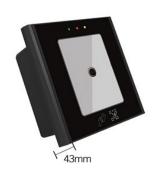

## **QR Code and Proximity readers**

QRCode, QRProx-MF

## **QR Code RFID Access Card Reader**

Comes with a sleek and slim design, suitable for all types of offices and premises, and it is equipped with a buzzer and LED for action indication.

Choose between the ubiquitous QR code only, or QR code along with Mifare (13.56Mhz) proximity cards. Wiegand 32 bit output or 26 bit by request.

## **Technical Specification**

Barcode support: QR and One dimensional

Interfaces: Wiegand, USB

Output format: Wiegand 32bit, 26bit

Voltage: 4-15VDC Current: 800mA

Reading direction: 45°

Reading speed: <200ms Reading distance: 0-20CM

Dimensions: 86L x 86W x 43Hmm

Material: PC and Tempered Glass

Compliance: CE

## **Part Numbers**

QR code only: QRCode
QR code + Proximity: QRProx-MF