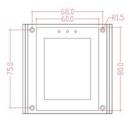

## **QR Code and Proximity readers**

QRCode, QRProx-MF

## **QR Code RFID Access Card Reader**

Comes with a sleek and slim design, suitable for all types of offices and premises, and it is equipped with a buzzer and LED for action indication.

Choose between the ubiquitous QR code only, or QR code along with Mifare (13.56Mhz) proximity cards. Wiegand 32 bit output or 26 bit by request.

## **Technical Specification**

Barcode support: QR and One dimensional

Interfaces: Wiegand, USB

Output format: Wiegand 32bit, 26bit

Voltage: 4-15VDC Current: 800mA

Reading direction: 45°

Reading speed: <200ms Reading distance: 0-20CM

Dimensions: 86L x 86W x 43Hmm

Material: PC and Tempered Glass

Compliance: CE

## **Part Numbers**

QR code only: QRCode
QR code + Proximity: QRProx-MF