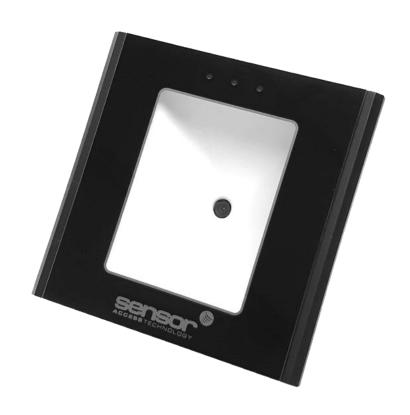

## **QR Code RFID Access Card Reader**

Comes with a sleek and slim design, suitable for all types of offices and premises, and it is equipped with a buzzer and LED for action indication.

Choose between the ubiquitous QR code only, or QR code along with Mifare (13.56Mhz) proximity cards. Wiegand 32 bit output or 26 bit by request.

## **Technical Specification**

Barcode support: QR and One dimensional

Interfaces: Wiegand, USB

Output format: Wiegand 32bit, 26bit

Voltage: 4-15VDC Current: 800mA

Reading direction: 45°

Reading speed: <200ms Reading distance: 0-20CM